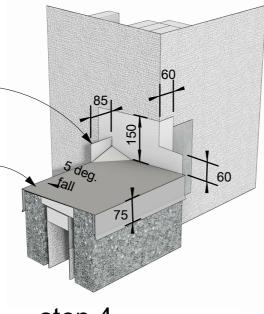

3mm powder coated aluminium saddle flashing with 5 deg slope (weld all joints). Cardboard templates approved by designer or site manager prior to production. Individually made to each specific location

step 4

use Marshall Innovations head flashing tape vertically to secure the second layer of approved building underlay second layer of approved building underlay taped over saddle and back flashing

vertical 45 x 20mm EPS battens offset to close off ventilation grooves

75mm Neopor® EPS on 20mm ventilated EPS battens

mesh and plaster over flange of saddle flashing

leave 10mm drainage gap between cladding and saddle flashing

step 5

Junction Balustrade

Step 4,5 and 6

©copyright 2013 Specialized Construction Products Ltd