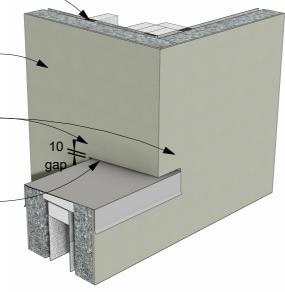

75mm Neopor® EPS on 20mm ventilated EPS battens

mesh and plaster over flange of saddle flashing

leave 10mm drainage gap between cladding and saddle flashing

step 5

Junction Balustrade

Step 4,5 and 6

©copyright 2013 Specialized Construction Products Ltd