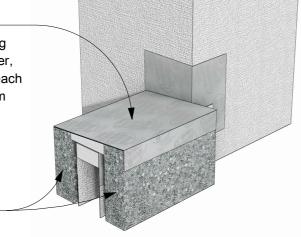

H1.2 sloped timber packer 20mm high at low end with 5 deg. slope upwards

vertical 45 x 20mm EPS battens offset to close off ventilation grooves

step 2

Protecto EIFS tape
membrane over cladding
and sloped timber packer,
55mm minimum down each
side to isolate aluminium
capping from substrate

75mm Neopor® EPS on 20mm ventilated battens

step 3