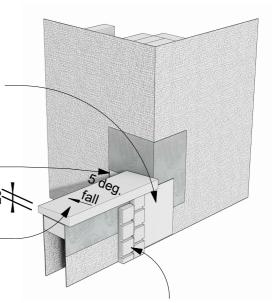

Apply Protecto Tape over
JS500 detail tape over
Protecto Tak primer. Install
over balustrade framing, down
50mm past top plate and lap
150mm onto wall

90 x 45 H1.2 (sg8) timber — framing with studs @ 600 c/c and nogs @ 800c/c notched around edge joist balustrade 1.0m high above deck level

approved breather type building underlay to wrap up and over framing

'Trade Flash 2.7' pvc

step 1

'Trade Flash 2.7' pvc flexible back flashing 200mm wide by marshall innovations

custom 0.55mm colorsteel internal corner flashing

H1.2 sloped timber packer 20mm high at low end with 5 deg. slope upwards

vertical 45 x 20mm EPS battens offset to close off ventilation grooves

step 2

Protecto EIFS tape
membrane over cladding
and sloped timber packer,
55mm minimum down each
side to isolate aluminium
capping from substrate

75mm Neopor® EPS on 20mm ventilated battens

step 3