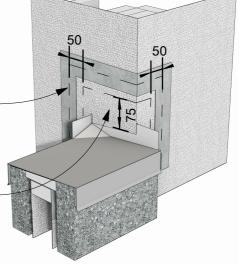

step 4

use Marshall Innovations head flashing tape vertically to secure the second layer of approved building underlay second layer of approved building underlay taped over saddle and back flashing

vertical 45 x 20mm EPS battens offset to close off ventilation grooves

75mm Neopor® EPS on 20mm ventilated EPS battens

mesh and plaster over flange of saddle flashing

leave 10mm drainage gap between cladding and saddle flashing

step 5

Junction Balustrade

Step 4,5 and 6

©copyright 2013 Specialized Construction Products Ltd