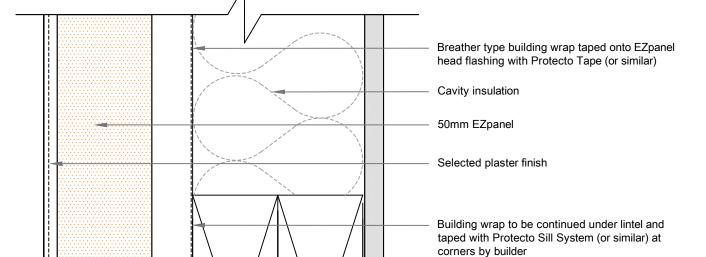

Timber joinery profiles complying with NZS 3610

EZpanel proprietary head flashing

## Note:

Punchings in head flashing provide ventilation openings of 1000mm<sup>2</sup> per lineal meter

## Caution:

To ensure the proprietary flashing for this system can be installed correctly, please allow a gap of 30mm from the surface of the building paper to the front face of the timber joinery

## WINDOW HEAD DETAIL - TIMBER JOINERY

50mm EZpanel - 20mm cavity with EPS Battens

© copyright 2015 Specialized Construction Products Ltd

All Dimensions to be site checked before construction & installation