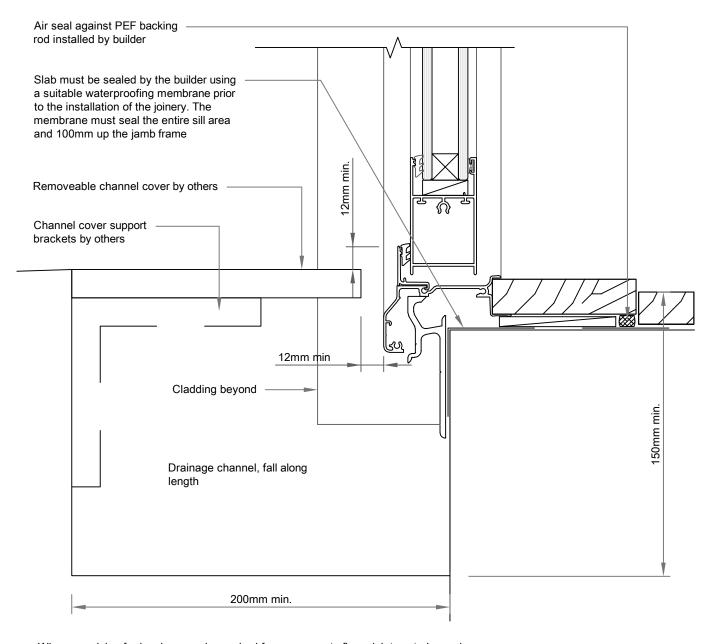

## Note: this drawing is outside of the BRANZ Appraisal.

Where provision for level access is required from a concrete floor slab to exterior paving this shall be as shown in Figure 17B with:

A channel, together with drainage provisions, accross the door opening, with:

- a) the width to suit capacity in accordance with E1/AS1
- b) a minimum depth of 150mm,
- c) a maximum length of 3700mm, and
- d) 1:200 minimum fall along length of channel towards a drainage outlet

## **DOOR SILL DETAIL - LEVEL THRESHOLD**

50mm EZpanel - 20mm cavity with EPS Battens

© copyright 2015 Specialized Construction Products Ltd

All Dimensions to be site checked before construction & installation