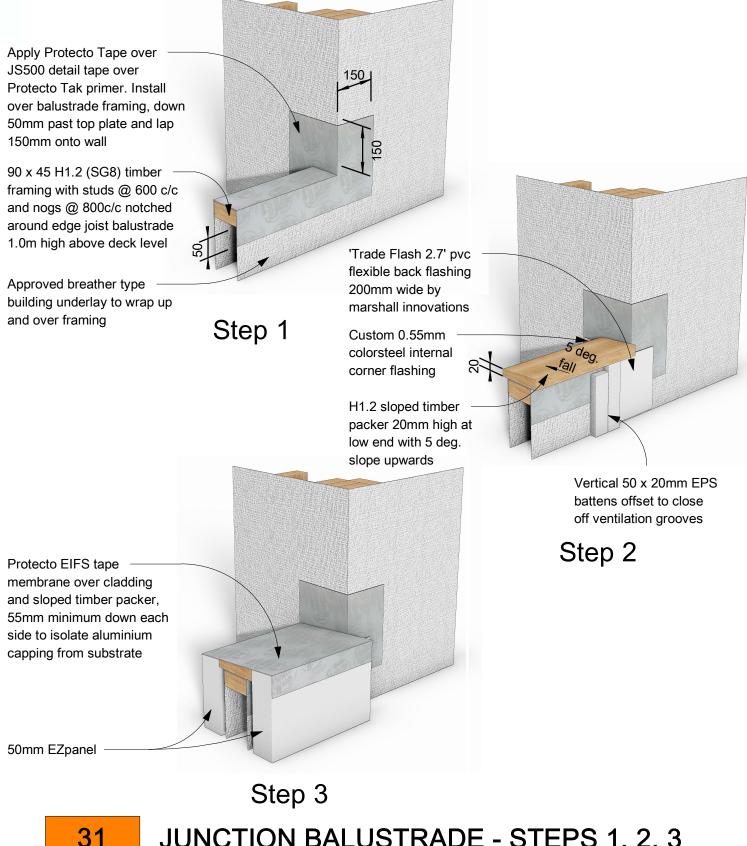

## JUNCTION BALUSTRADE - STEPS 1, 2, 3 EZpanel

©copyright 2015 Specialized Construction Products Ltd

Mar 2020

All dimensions to be site check before construction & installation

Adjust to suit thickness of - cavity and cladding

3mm powder coated aluminium saddle flashing with 5 deg slope (weld all joints). Cardboard templates approved by designer or site manager prior to production. Individually made to each specific location