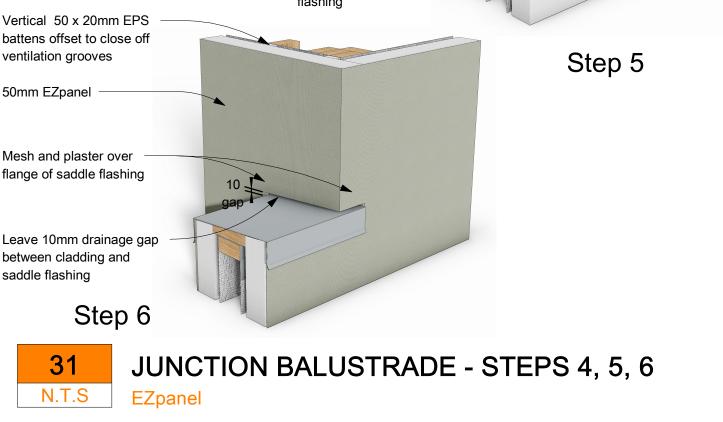

Step 4

5 deg.

75

fall

Use Marshall Innovations head flashing tape vertically to secure the second layer of approved building underlay Second layer of approved building underlay taped over saddle and back flashing